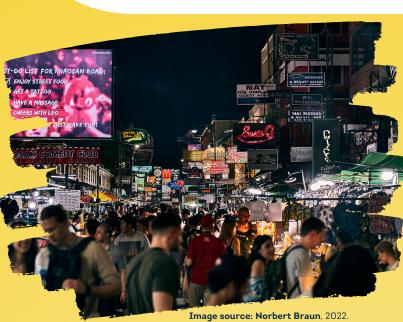

# KHAO SAN

This area is well-known for its entertainments, places for hangouts and parties. The "Khao San" Road is one of the most popular tourist sites ever in Bangkok, Thailand especially during the nighttime. This 400 meter road consists of various pubs, clubs, bars or even hotels for resting. This area is suitable for tourists who want to party, hangout with friends individually or with local people.

考山路因其娱乐场所、聚会场所和派对场所而闻名。考山路是曼谷最受欢迎的旅游景点之一。尤其是夜幕降临的时候。这条400米长的街道由各种酒吧、俱乐部和酒店组成。这个地区适合那些想要独自参加派对或与朋友一起闲逛的游客。